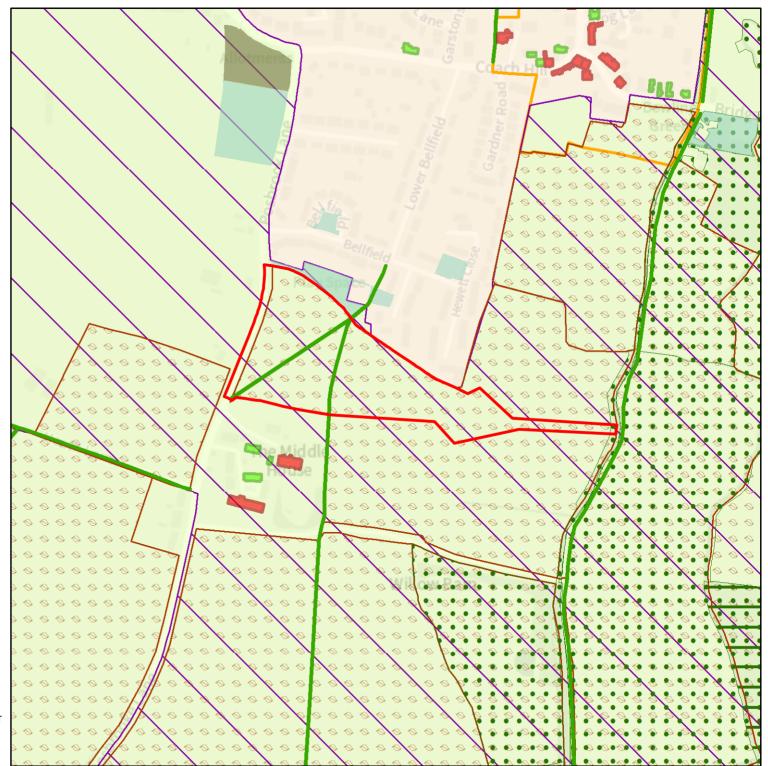

# ADDENDUM TO THE PLANNING STATEMENT OF COMMON GROUND

Prepared by:

Woolf Bond Planning LLP for Foreman Homes Ltd

and

**Fareham Borough Council** 

### Land at East of Posbrook Lane, Titchfield

PINS Ref: APP/A1720/W20/3254389

LPA Ref: P/19/1193/OA

WBP Ref: 7796

9<sup>th</sup> November 2021

#### 1.0 GENERAL

- 1.1. Preparation of this document follows discussions between Steven Brown of Woolf Bond Planning LLP, acting on behalf of the Appellant and Richard Wright acting on behalf of Fareham Borough Council.
- 1.2. This document comprises an addendum to the Planning SoCG (21 Oct 2021) (CDD.1)
- 1.3. It responds to the request at paragraph 49 of the Inspector's Case Management Conference Note for an annotated extract from the adopted and emerging Local Plan identifying the Appeal Site.
- 1.4. The document has been duly signed by representatives of the Appellant (Foreman Homes Ltd.) and Fareham Borough Council.

### Adopted Policies Map 2015

© Crown copyright and database rights 2021 OS 100019110. You are permitted to use this data solely to enable you to respond to, or interact with, the organisation that provided you with the data. You are not permitted to copy, sub-licence, distribute or sell any of this data to third parties in any form.