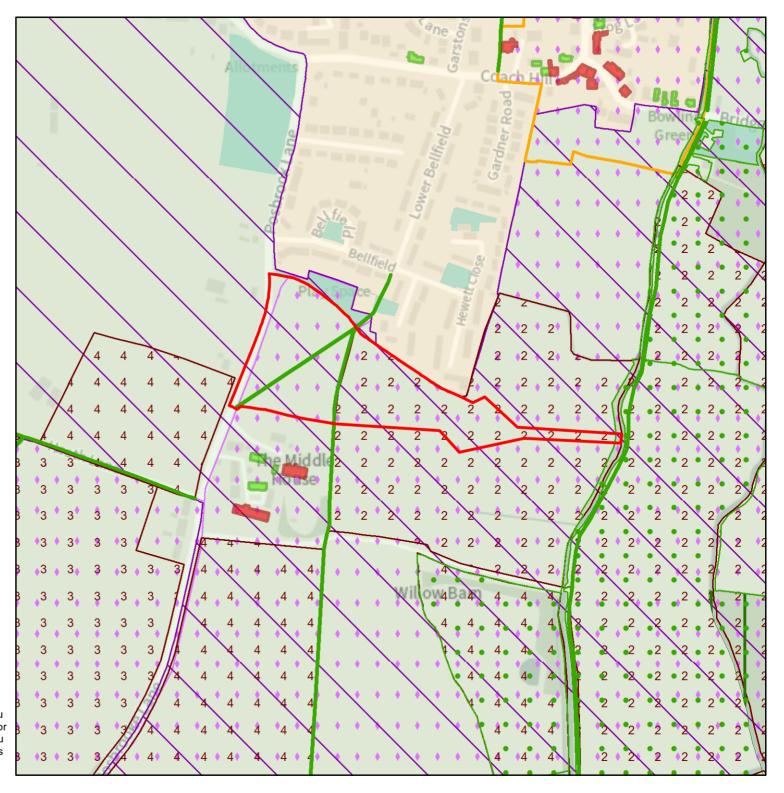

#### 1.0 GENERAL

- 1.1. Preparation of this document follows discussions between Steven Brown of Woolf Bond Planning LLP, acting on behalf of the Appellant and Richard Wright acting on behalf of Fareham Borough Council.
- 1.2. This document comprises an addendum to the Planning SoCG (21 Oct 2021) (CDD.1)
- 1.3. It responds to the request at paragraph 49 of the Inspector's Case Management Conference Note for an annotated extract from the adopted and emerging Local Plan identifying the Appeal Site.
- 1.4. The document has been duly signed by representatives of the Appellant (Foreman Homes Ltd.) and Fareham Borough Council.

### Adopted Policies Map 2015

© Crown copyright and database rights 2021 OS 100019110. You are permitted to use this data solely to enable you to respond to, or interact with, the organisation that provided you with the data. You are not permitted to copy, sub-licence, distribute or sell any of this data to third parties in any form.

Ν